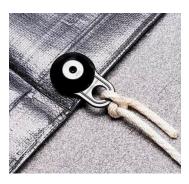

#### **SNAP GROMMETS – 6 PACK**

These snap grommets are perfect for all of your tie-down needs. Easily installed on all of our performance camo fabrics for a strong and secure tie-down point. Utilize the strength of these grommets to build hunting blinds or custom camouflage tarps. Add them to your hiking gear and backpacks for endless possibilities.

Our snap grommets are made from recycled polymers. They are virtually indestructible and are up to 4 times stronger than brass grommets when properly installed.

1000D NYLON - SOLID - COYOTE BROWN - 60"